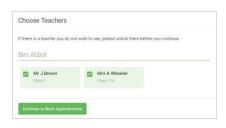

#### Step 4: Choose Teachers

If you chose the automatic booking mode, drag the sliders at the top of the screen to indicate the earliest and latest you can attend.

Select the teachers you'd like to book appointments with. A green tick indicates they're selected. To de-select, click on their name.