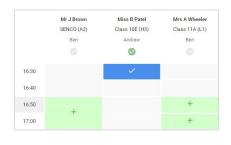

#### Step 5b (Manual): Book Appointments

Click any of the green cells to make an appointment. Blue cells signify where you already have an appointment. Grey cells are unavailable.

To change an appointment, delete the original by hovering over the blue box and clicking *Delete*. Then choose an alternate time.

Once you're finished booking all appointments, at the top of the page in the alert box, press *click here* to finish the booking process.

| 2            | Name 11 Darkinské Konstaling<br>4. oppsantensetel hann 10000 in 10000 |                            |                                           |                                                 |                                                          |  |
|--------------|-----------------------------------------------------------------------|----------------------------|-------------------------------------------|-------------------------------------------------|----------------------------------------------------------|--|
|              | e                                                                     | 1                          |                                           |                                                 |                                                          |  |
| B            | This parentic in<br>piges for the bits                                | ering a far puplis is pra- | 11. Plane ester il<br>più latore place il | a babasi na fia mana<br>babig na antidole e fie | entrance and future the<br>entrance policies (carly or b |  |
|              |                                                                       | Teacher                    | balant                                    | Support                                         | Aust                                                     |  |
|              | 19.89                                                                 | 00.28984                   | 841                                       | anajo.                                          | 38                                                       |  |
|              | 16.00                                                                 | w.main                     | 891                                       | trans.                                          | .0.                                                      |  |
|              | 15.13                                                                 | 18.7 Michiel               | August .                                  | angles.                                         |                                                          |  |
|              | 15.30                                                                 | ment prestor               | Ball.                                     | passage.                                        | -                                                        |  |
| and Facebook | 1525                                                                  | state \$1.00               | Andre,                                    | Maler Anno                                      | 603                                                      |  |
|              | 1530                                                                  | Initian of Females         | Archite.                                  | Round .                                         | -                                                        |  |