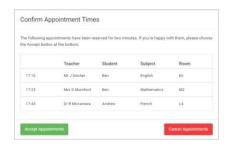

#### Step 5a (Automatic): Book Appointments

If you chose the automatic booking mode, you'll see provisional appointments which are held for 2 minutes. To keep them, choose Accept at the bottom left.

If it wasn't possible to book every selected teacher during the times you are able to attend, you can either adjust the teachers you wish to meet with and try again, or switch to manual booking mode (Step 5b).